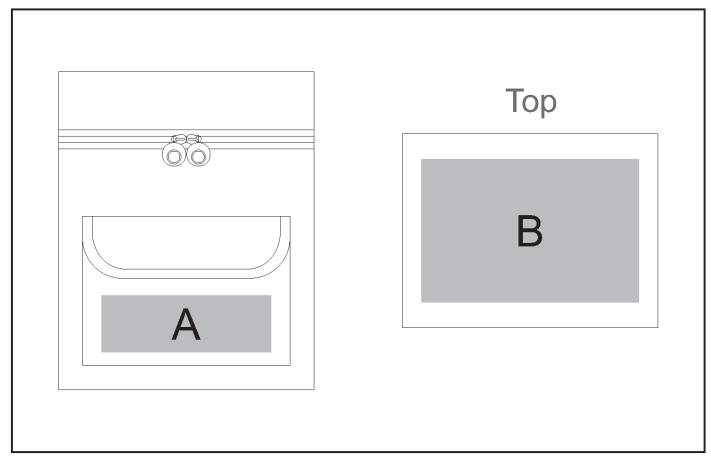

## **Branding Options:**

#### **Position A**

1. Screen Print (SA) 2 Colours

Size: 90mm wide x 30mm high

2. Digital Direct Transfer (DDT-A) Full Colour

Size: 105mm wide x 50mm high

3. Digital Direct Transfer (DDT-A) Full Colour

Size: 120mm wide x 50mm high

#### **Position B**

1. Screen Print (SA)

1 Colour

Size: 150mm wide x 100mm high

2. Digital Direct Transfer (DDT-D) Full Colour

Size: 105mm wide x 74mm high

3. Digital Direct Transfer (DDT-B) Full Colour

Size: 150mm wide x 100mm high